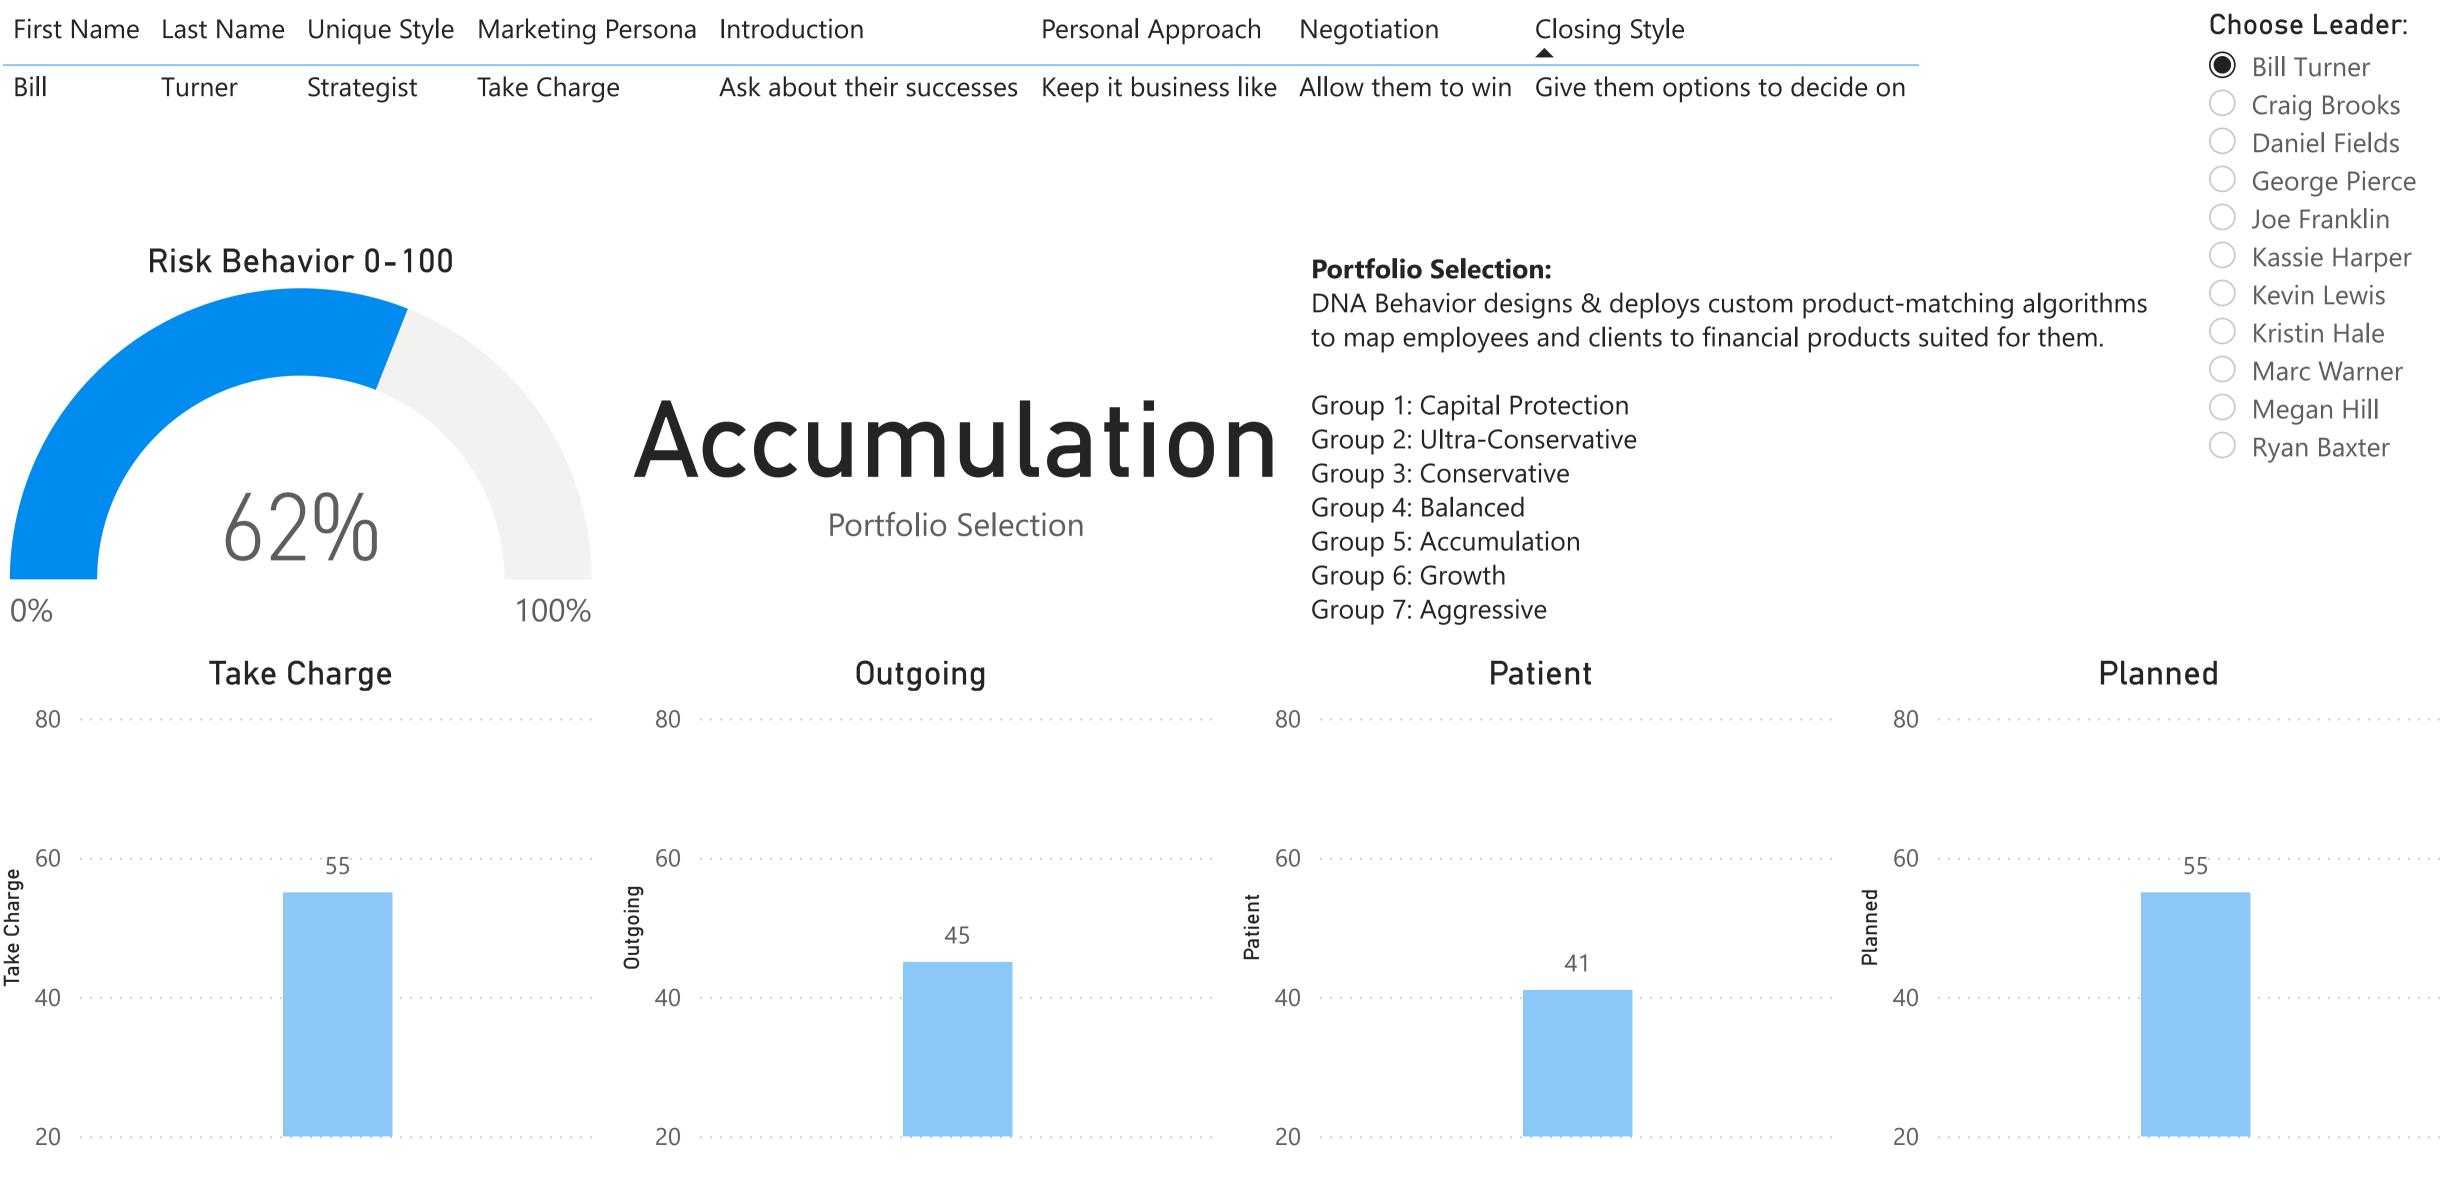

luences                                    |
|                | Insurance Revenue p.a Increa                       |
|                | Whenthe average of I<br>Revenue p.a incre          |
|                | Risk Behavior Pop is 14% or<br>less                |
|                | Planned<br>Risk Behavior Pop is 14% -<br>38%       |
|                |                                                    |
|                | Key influencers Top seg                            |
|                | What influences<br>Wealth Revenue p.a Increa<br>to |
|                | Whenthe average of W<br>Revenue p.a incre          |
|                | Risk Behavior Pop goes<br>down 0.29                |
| \$1,500        | \$2,000                                            |





## Digital Scan of Your Team





Behavior and Money Insights