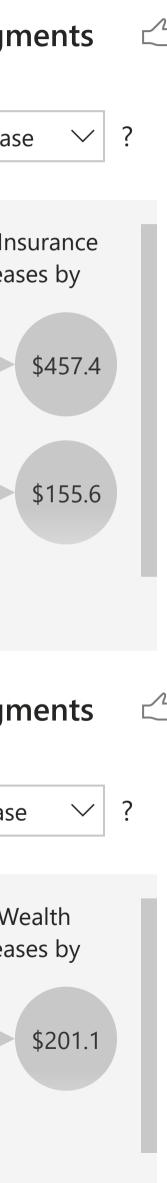

## How Client Behavior Influences Revenue

DNA Behavior

Behavior and Money Insights

| nue by Persona | Key influencers Top seg                            |
|----------------|----------------------------------------------------|
|                | What influences                                    |
|                | Insurance Revenue p.a Increa                       |
|                | Whenthe average of I<br>Revenue p.a incre          |
|                | Risk Behavior Pop is 14% or<br>less                |
|                | Planned<br>Risk Behavior Pop is 14% -<br>38%       |
|                |                                                    |
|                | Key influencers Top seg                            |
|                | What influences<br>Wealth Revenue p.a Increa<br>to |
|                | Whenthe average of W<br>Revenue p.a incre          |
|                | Risk Behavior Pop goes<br>down 0.29                |
| \$1,500        | \$2,000                                            |