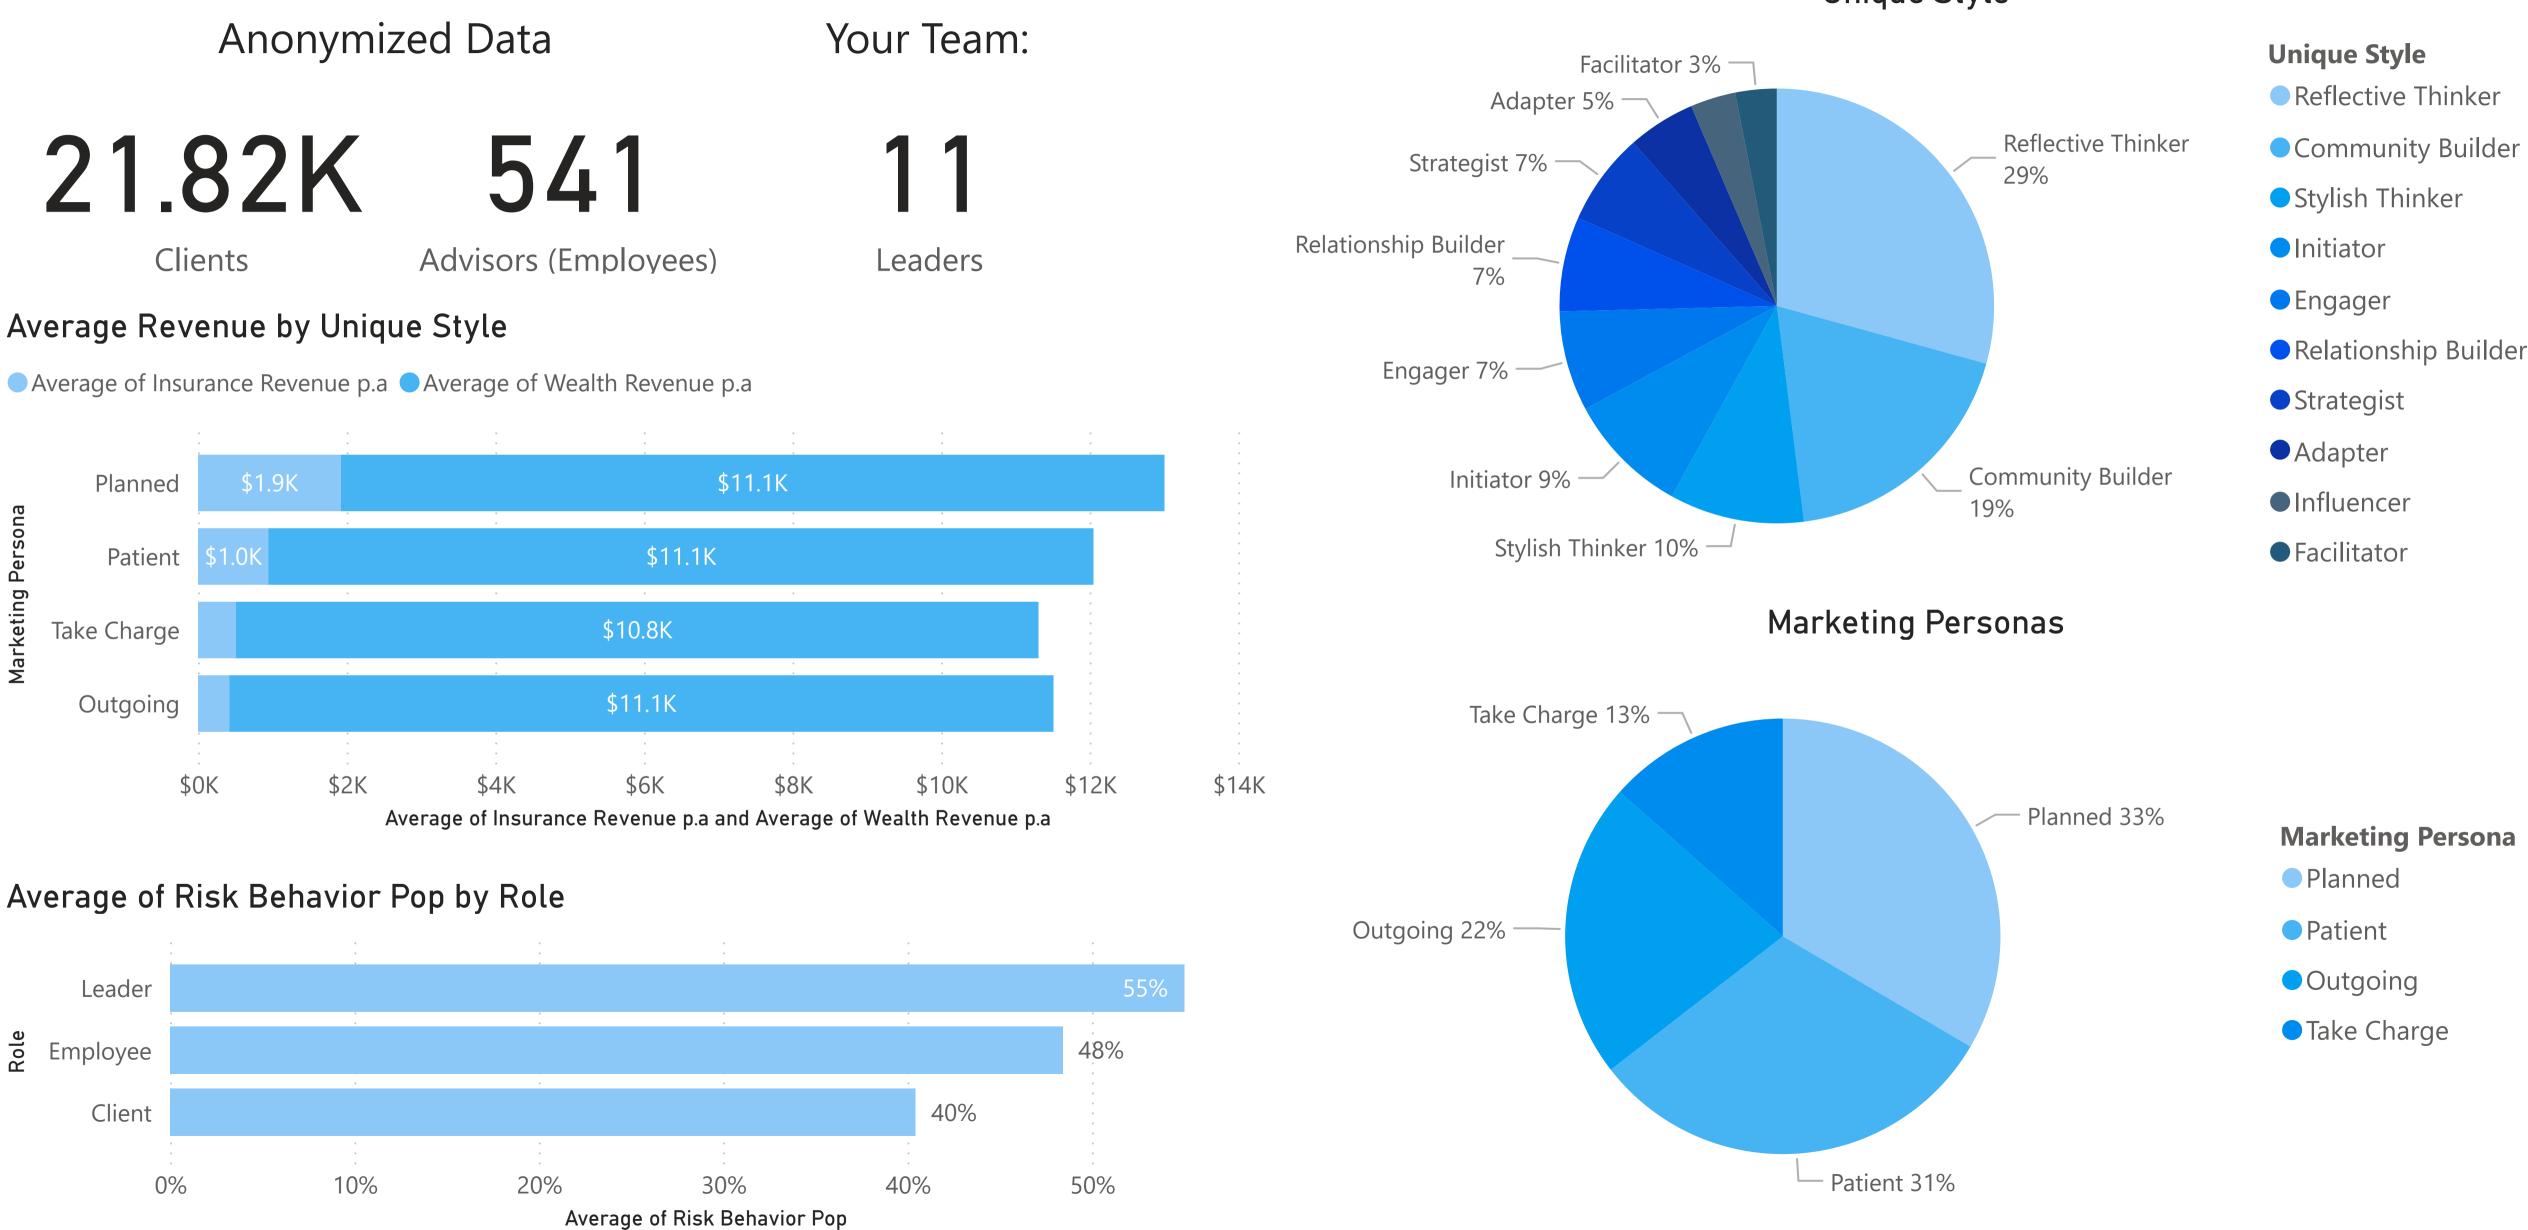

## Enterprise Digital Scan Demo





Behavior and Money Insights



## How Client Behavior Influences Revenue



DNA Behavior

Behavior and Money Insights

| nue by Persona | Key influencers Top seg                            |
|----------------|----------------------------------------------------|
|                | What influences                                    |
|                | Insurance Revenue p.a Increa                       |
|                | Whenthe average of I<br>Revenue p.a incre          |
|                | Risk Behavior Pop is 14% or<br>less                |
|                | Planned<br>Risk Behavior Pop is 14% -<br>38%       |
|                |                                                    |
|                | Key influencers Top seg                            |
|                | What influen