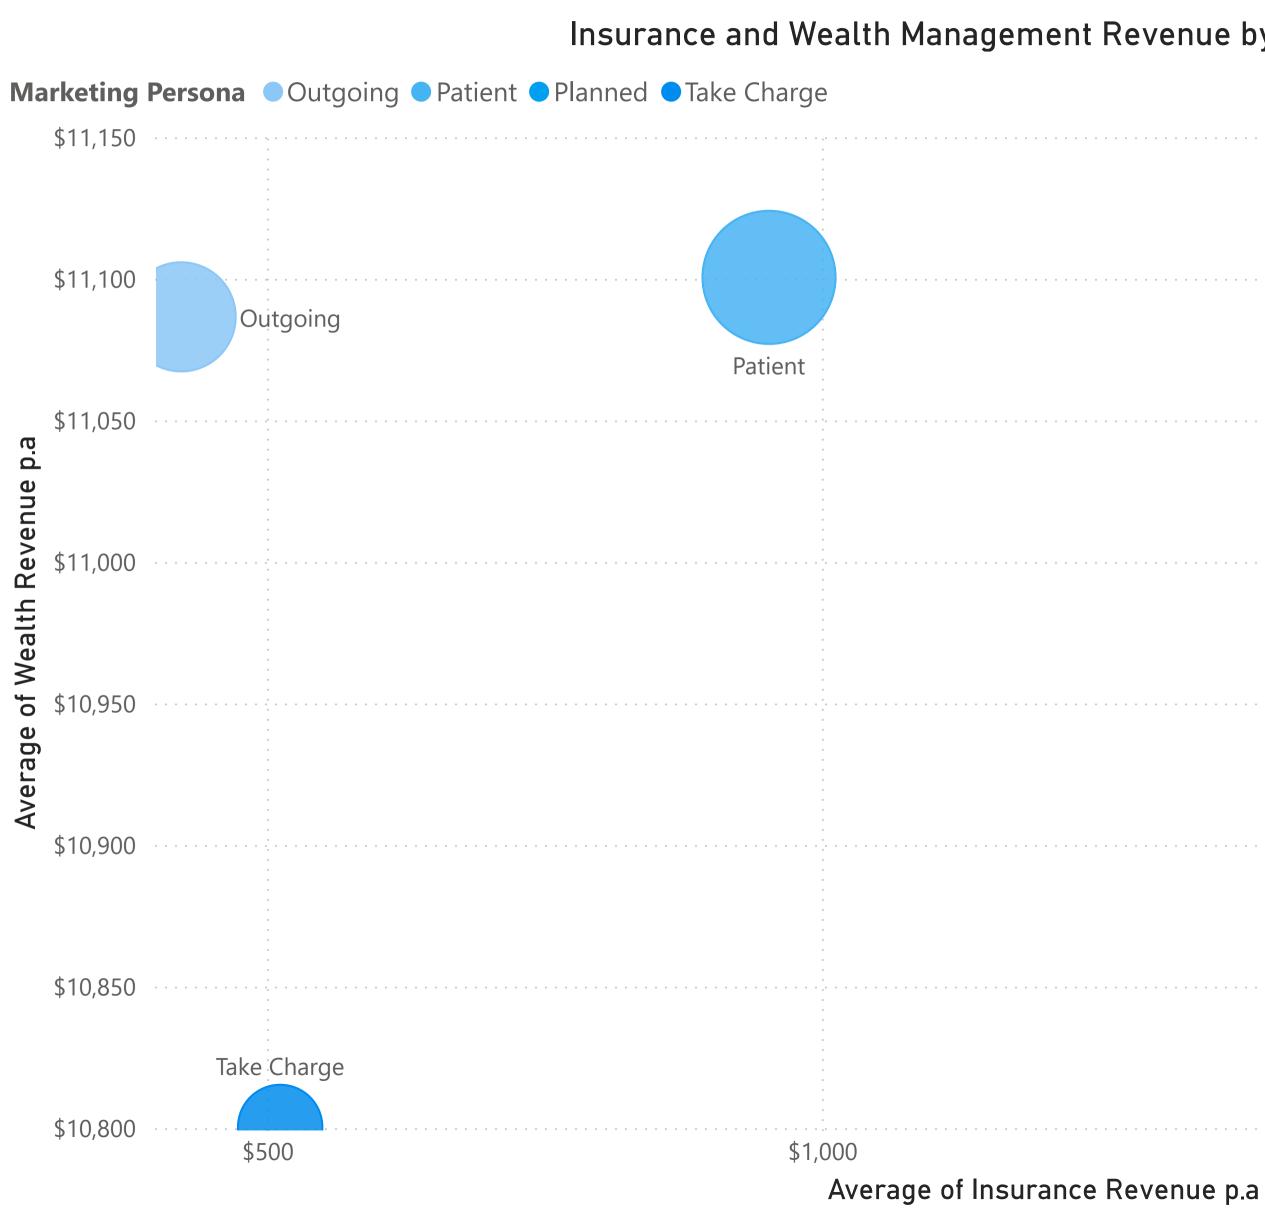

## How Client Behavior Influences Revenue

DNA Behavior

Behavior and Money Insights

| nue by Persona | Key influencers Top seg                            |
|----------------|----------------------------------------------------|
|                | What influences                                    |
|                | Insurance Revenue p.a Increa                       |
|                | Whenthe average of I<br>Revenue p.a incre          |
|                | Risk Behavior Pop is 14% or<br>less                |
|                | Planned<br>Risk Behavior Pop is 14% -<br>38%       |
|                |                                                    |
|                | Key influencers Top seg                            |
|                | What influences<br>Wealth Revenue p.a Increa<br>to |
|                | Whenthe average of W<br>Revenue p.a incre          |
|                | Risk Behavior Pop goes<br>down 0.29                |
| \$1,500        | \$2,000                                            |