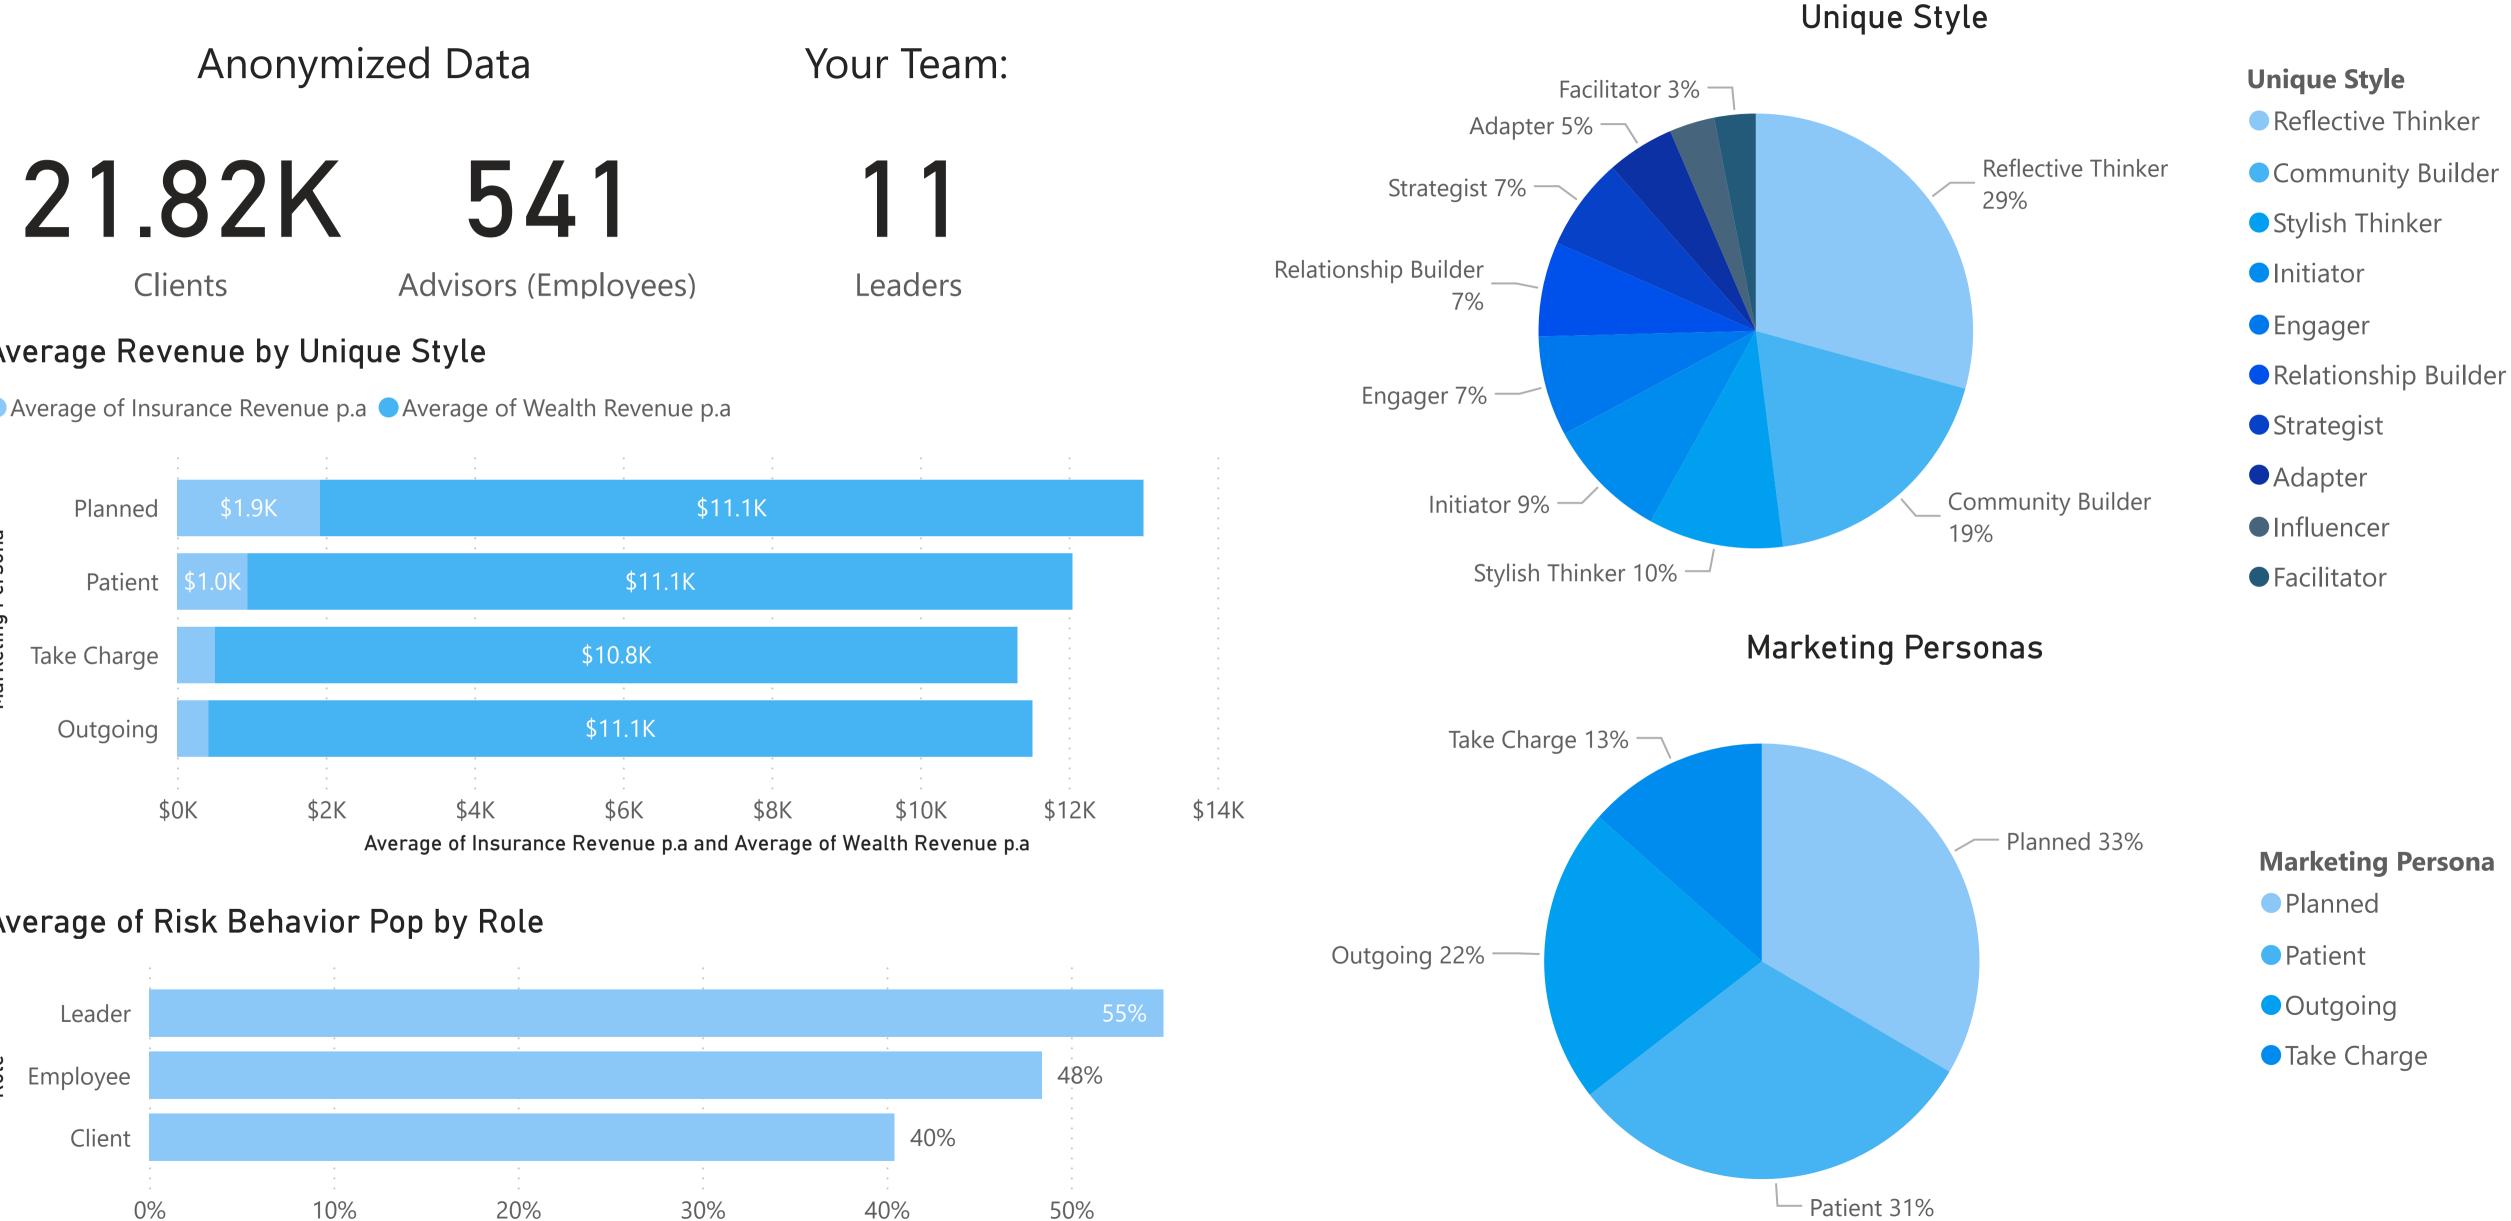

## Enterprise Digital Scan Demo





Behavior and Money Insights



## How Client Behavior Influences Revenue



DNA Behavior

Behavior and Money Insights

| nue by Persona | Key influencers Top seg                            |
|----------------|----------------------------------------------------|
|                | What influences                                    |
|                | Insurance Revenue p.a Increa                       |
|                | Whenthe average of I<br>Revenue p.a incre          |
|                | Risk Behavior Pop is 14% or<br>less                |
|                | Planned<br>Risk Behavior Pop is 14% -<br>38%       |
|                |                                                    |
|                | Key influencers Top seg                            |
|                | What influ