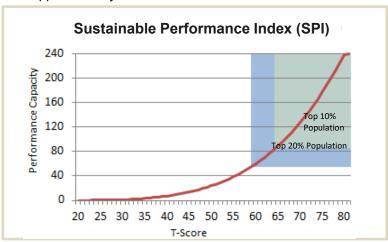

= 60

1. To determine your SPI, refer to your Raw Score using the table at the bottom of this sheet

x2.4

2. Find the relative population percentage and the T-score applicable to your SPI

| Emotional Engagement (<br>Rate yourself currently from 1 [Low] t<br>[High] for each item below |  |
|------------------------------------------------------------------------------------------------|--|
| I adapt my communication                                                                       |  |
| I lead engaging conversations                                                                  |  |
| I am expanding my connections                                                                  |  |
| I am present with family and friends                                                           |  |
| I am approachable                                                                              |  |
| Total (Maximum 25):                                                                            |  |

| * Raw Score | 27-35 | 36-44 | 45-53 | 54-62 | 63-71 | 72-80 | 81-89 | 90-98 | 99-107 | 108-116 | 117-125 | 126-134 | 135   |
|-------------|-------|-------|-------|-------|-------|-------|-------|-------|--------|---------|---------|---------|-------|
| SPI Score   | .1    | .5    | 1     | 4     | 8     | 15    | 27    | 43    | 65     | 96      | 136     | 188     | 240   |
| T-Score     | 20    | 25    | 30    | 35    | 40    | 45    | 50    | 55    | 60     | 65      | 70      | 75      | 80    |
| Pop %       | 1%    | 1%    | 2%    | 7%    | 16%   | 31%   | 50%   | 69%   | 84%    | 93%     | 98%     | 99%     | 99.9% |