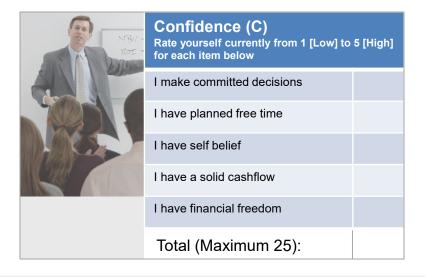

Confidence (C)

[High] for each item below

I make committed decisions

I have planned free time

I have a solid cashflow

I have financial freedom

Total (Maximum 25):

I have self belief