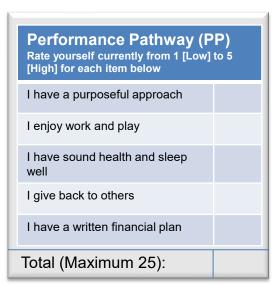

## "Pulse Check" Your Quality Life

| 上上 | Performance Pathway (PP) Rate yourself currently from 1 [Low] to 5 [High] for each item below |  |  |  |  |  |
|----|-----------------------------------------------------------------------------------------------|--|--|--|--|--|
|    | I have a purposeful approach                                                                  |  |  |  |  |  |
| T  | I enjoy work and play                                                                         |  |  |  |  |  |
|    | I have sound health and sleep well                                                            |  |  |  |  |  |
| 4  | I give back to others                                                                         |  |  |  |  |  |
|    | I have a written financial plan                                                               |  |  |  |  |  |
|    | Total (Maximum 25):                                                                           |  |  |  |  |  |