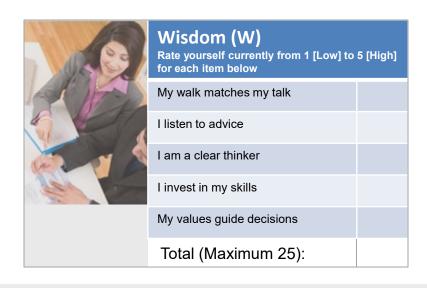

| Wisdom (W)  Rate yourself currently from 1 [Low] to 5 [High] for each item below |  |
|----------------------------------------------------------------------------------|--|
| My walk matches my talk                                                          |  |
| I listen to advice                                                               |  |
| I am a clear thinker                                                             |  |
| I invest in my skills                                                            |  |
| My values guide decisions                                                        |  |
| Total (Maximum 25):                                                              |  |