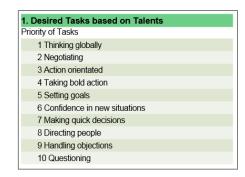

Our reports provide insights into how to productively use your natural behavior talents and summarize elements for your preferred work environment including:

- Desired Tasks based on Talents
- Desired Team Roles
- Desired Work Environment
- Desired Work Rewards